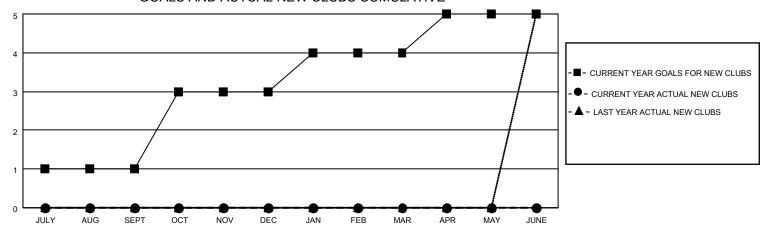

## MONTHLY MEMBERSHIP PROGRESS REPORT

LOCATION INDIA District 3231A1 Results as of: 2/28/2023

| Clubs RESULTS FOR 2022-2023 |   |   |   | Members RESULTS FOR 2022-2023 |    |    |    |
|-----------------------------|---|---|---|-------------------------------|----|----|----|
|                             |   |   |   |                               |    |    |    |
| JULY/AUG/SEPT               | 1 | 0 | 0 | JULY/AUG/SEPT                 | 15 | 46 | 18 |
| OCT/NOV/DEC                 | 2 | 0 | 0 | OCT/NOV/DEC                   | 10 | 14 | 42 |
| JAN/FEB/MAR                 | 1 | 0 | 0 | JAN/FEB/MAR                   | 15 | 18 | 9  |
| APR/MAY/JUNE                | 1 | 0 | 0 | APR/MAY/JUNE                  | 10 | 0  | 0  |

## GOALS AND ACTUAL NEW CLUBS CUMULATIVE



## GOALS AND ACTUAL MEMBERS CUMULATIVE



| DROPPED CLUBS: 0 |    | 13 CLUBS OF 74 ADDED 1 OR<br>MORE NEW MEMBERS | GENDER DISTRIBUTION                 |              |  |
|------------------|----|-----------------------------------------------|-------------------------------------|--------------|--|
|                  |    | MORE NEW MEMBERS                              | MALE                                | 899 (61.20%) |  |
|                  |    |                                               | FEMALE                              | 570 (38.80%) |  |
| DROPPED MEMBERS  |    |                                               | NON BINARY                          | 0 (0.00%)    |  |
|                  |    |                                               | PREFER NOT TO ANSWER