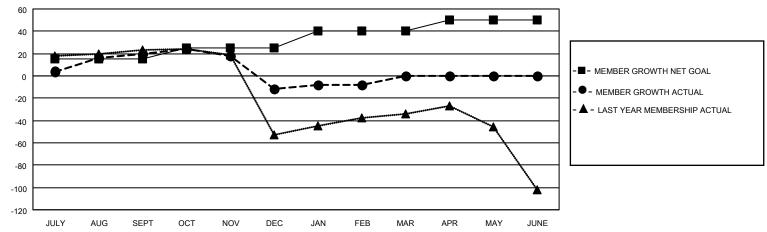

## GOALS AND ACTUAL MEMBERS CUMULATIVE

| DROPPED CLUBS: 0 |    | 13 CLUBS OF 74 ADDED 1 OR<br>MORE NEW MEMBERS | GENDER DISTRIBUTION                 |              |  |
|------------------|----|-----------------------------------------------|-------------------------------------|--------------|--|
|                  |    | MORE NEW MEMBERS                              | MALE                                | 899 (61.20%) |  |
|                  |    |                                               | FEMALE                              | 570 (38.80%) |  |
| DROPPED MEMBERS  |    |                                               | NON BINARY                          | 0 (0.00%)    |  |
|                  |    |                                               | PREFER NOT TO ANSWER                | 0 (0.00%)    |  |
| DECEASED         | 13 |                                               |                                     |              |  |
| CLUB CANCELLED   | 0  | CLICK HERE FOR CUMULATIVE                     | TOTAL FAMILY UNIT MEMBERS 637       |              |  |
| OTHER            | 56 | MEMBERSHIP DATA                               |                                     |              |  |
| TOTAL            | 69 |                                               | FAMILY MEMBERS PAYING HALF DUES 343 |              |  |
|                  |    |                                               |                                     |              |  |